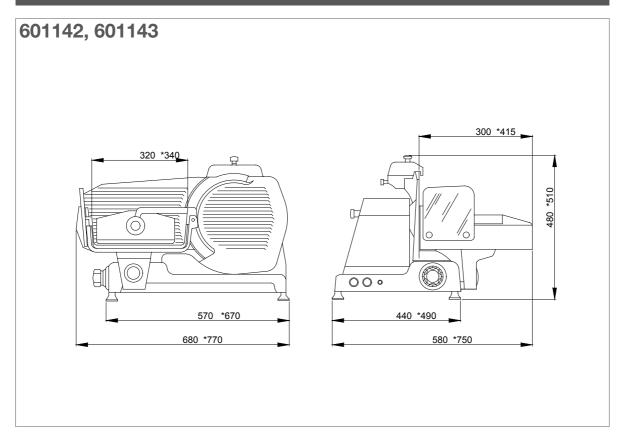

# **Specifications**

| MODEL                    | MSV30G<br>601142 | MSV35G<br>601143 |
|--------------------------|------------------|------------------|
| External dimensions - mm |                  |                  |
| width                    | 680              | 770              |
| depth                    | 580              | 750              |
| height                   | 480              | 510              |
| Electrical power - kW    | 0.375            | 0.375            |
| Net weight - kg.         | 40               | 53               |

# **Installation drawings**

| MODEL                     | MSV30G<br>601142 | MSV35G<br>601143 |
|---------------------------|------------------|------------------|
| I - Electrical connection | 230 V, 1N, 50    | 400 V, 3, 50     |